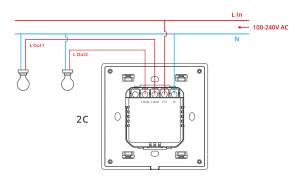

### 1. Power off

Please install and maintain the device by a professional electrician. To avoid electric shock hazard, do not operate any connection or contact the terminal connector while the device is powered on!

## 2. Wiring instruction

Before installing the device, please intstall an air switch as the protective device (Air switch 16A/250V).

() Make sure all wires are connected correctly.