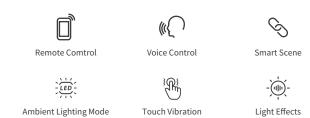

### **Features**

SONOFF TX Ultimate is a smart touch wall switch with LED lights which will produce sound, light and vibration effects when it is turned on/off. After adding in the eWeLink App, you can remote control on/off, switch the ambient lighting modes, set timer and smart scene on the phone.