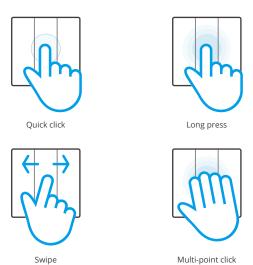

# **Operation instruction**

| Operations           | Instructions                                                                                                         | Functions                                             |  |  |
|----------------------|----------------------------------------------------------------------------------------------------------------------|-------------------------------------------------------|--|--|
| Quick click          | Click the switch panel quickly                                                                                       | Turn on/off the switches and trigger the smart scenes |  |  |
| Long press           | Long press the switch panel for 5s                                                                                   | Make the device enter the pairing mode                |  |  |
| Swipe                | Swipe on the switch panel and<br>ensure the swipe distance exceeds<br>50% of it<br>• TS-86 supports left/right swipe | Trigger the smart scene                               |  |  |
| Multi-point<br>click | Multiple fingers click the switch panel                                                                              | Turn on/off the ambient light manually                |  |  |