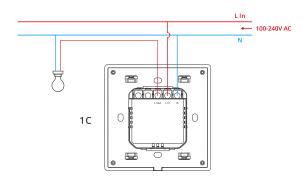

### 1. Power off

Please install and maintain the device by a professional electrician. To avoid electric shock hazard, do not operate any connection or contact the terminal connector while the device is powered on!

## 2. Wiring instruction

Before installing the device, please intstall an air switch as the protective device (Air switch 16A/250V).

() Make sure all wires are connected correctly.