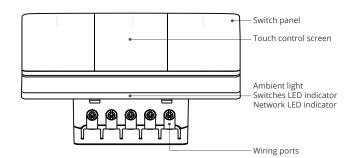

## **Product introduction**

① The device weight is less than 1kg, and the recommended installation height is less than 2m.