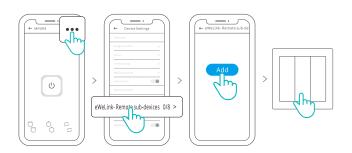

## Add eWeLink-Remote Sub-devices

Enter the Device Settings page on the eWeLink App, select "eWeLink-Remote sub-devices" and tap "Add", then trigger the sub-device to add it successfully.