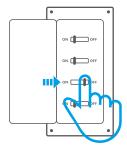

# **Operation instruction**

| Operations           | Instructions                                                                                                         | Functions                                             |  |  |
|----------------------|----------------------------------------------------------------------------------------------------------------------|-------------------------------------------------------|--|--|
| Quick click          | Click the switch panel quickly                                                                                       | Turn on/off the switches and trigger the smart scenes |  |  |
| Long press           | Long press the switch panel for 5s                                                                                   | Make the device enter the pairing mode                |  |  |
| Swipe                | Swipe on the switch panel and<br>ensure the swipe distance exceeds<br>50% of it<br>• TS-86 supports left/right swipe | Trigger the smart scene                               |  |  |
| Multi-point<br>click | Multiple fingers click the switch panel                                                                              | Turn on/off the ambient light manually                |  |  |