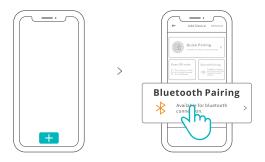

# **Pairing Method**

- 1. eWeLink App Pairing
- 1-1 Download the eWeLink App

Please download the "eWeLink" App from Google Play Store or Apple App Store.

#### 1-2 Power on

After powering on, the device will enter the Bluetooth pairing mode by default during the first use and the LED frame light will light in the "Cycle mode".

① The device will exit the Bluetooth pairing mode when it doesn't be paired successfully within 10mins. If you want to access the pairing mode again, touch the wall switch panel for 5s until the LED frame light lights in the "Cycle mode".

#### 1-3 Add device

Tap "+" and select "Bluetooth Pairing", then operate following the prompt on the App.