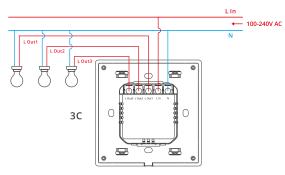

### 1. Power off

Please install and maintain the device by a professional electrician. To avoid electric shock hazard, do not operate any connection or contact the terminal connector while the device is powered on!

## 2. Wiring instruction

Before installing the device, please intstall an air switch as the protective device (Air switch 16A/250V).

() Make sure all wires are connected correctly.